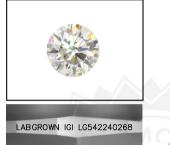

### IGI LABORATORY GROWN DIAMOND IDENTIFICATION REPORT

August 18, 2022

**IGI** Report Number LG542240268

Description LABORATORY GROWN DIAMOND

Shape and Cutting Style ROUND BRILLIANT 5.59 - 5.63 X 3.56 MM

Measurements

### **GRADING RESULTS**

0.70 CARAT Carat Weight

Color Grade D

VS 1 Clarity Grade

Cut Grade **EXCELLENT** 

## ADDITIONAL GRADING INFORMATION

Polish **EXCELLENT** 

Symmetry **EXCELLENT** Fluorescence

NONE

Inscription(s) LABGROWN IGI LG542240268

Comments: As Grown - No indication of post-growth treatment. This Laboratory Grown Diamond was created by High Pressure High