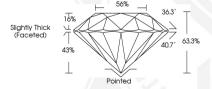

### IGI LABORATORY GROWN DIAMOND IDENTIFICATION REPORT

August 18, 2022

**IGI** Report Number LG542240268

Description LABORATORY GROWN DIAMOND

Shape and Cutting Style ROUND BRILLIANT 5.59 - 5.63 X 3.56 MM

Measurements

### **GRADING RESULTS**

0.70 CARAT Carat Weight

Color Grade D

VS 1 Clarity Grade

Cut Grade **EXCELLENT** 

## ADDITIONAL GRADING INFORMATION

Polish **EXCELLENT** 

Symmetry **EXCELLENT** Fluorescence

NONE

Inscription(s) LABGROWN IGI LG542240268

Comments: As Grown - No indication of post-growth treatment. This Laboratory Grown Diamond was created by High Pressure High