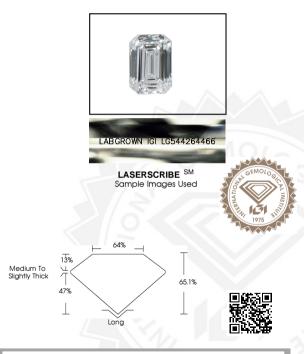

## IGI LABORATORY GROWN DIAMOND IDENTIFICATION REPORT

August 25, 2022

IGI Report Number LG544264466

Description LABORATORY GROWN DIAMOND

Shape and Cutting Style EMERALD CUT

Measurements 6.61 X 4.61 X 3.00 MM

## **GRADING RESULTS**

Carat Weight 0.93 CARAT

Color Grade D

Clarity Grade VS 2

### ADDITIONAL GRADING INFORMATION

Polish EXCELLENT Symmetry EXCELLENT

Fluorescence NONE

Inscription(s) LABGROWN IGI LG544264466

Comments: As Grown - No indication of post-growth treatment.
This Laboratory Grown Diamond was created by High Pressure High

Temperature (HPHT) growth process.

Type II