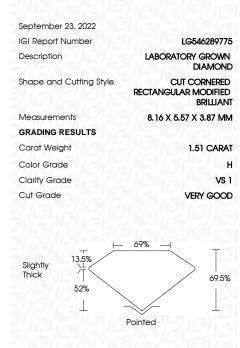

#### LABORATORY GROWN DIAMOND REPORT

September 23, 2022

IGI Report Number LG546289775

Description LABORATORY GROWN

DIAMOND

Shape and Cutting Style CUT CORNERED RECTANGULAR

MODIFIED BRILLIANT

Measurements 8.16 X 5.57 X 3.87 MM

**GRADING RESULTS** 

Carat Weight 1.51 CARAT

Color Grade

Clarity Grade V\$ 1

Cut Grade VERY GOOD

ADDITIONAL GRADING INFORMATION

Polish EXCELLENT

Symmetry **EXCELLENT** 

# **PROPORTIONS**