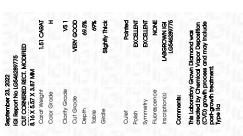

#### LABORATORY GROWN DIAMOND REPORT

September 23, 2022

IGI Report Number LG546289775

Description LABORATORY GROWN

DIAMOND

Shape and Cutting Style CUT CORNERED RECTANGULAR

MODIFIED BRILLIANT

Measurements 8.16 X 5.57 X 3.87 MM

**GRADING RESULTS** 

Carat Weight 1.51 CARAT

Color Grade

Clarity Grade V\$ 1

Cut Grade VERY GOOD

ADDITIONAL GRADING INFORMATION

Polish EXCELLENT

Symmetry **EXCELLENT** 

Fluorescence NONE

Inscription(s) LABGROWN IGI LG546289775

Comments: This Laboratory Grown Diamond was created by Chemical Vapor Deposition (CVD) growth process and may include post-growth treatment.

Type IIa