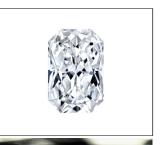

#### LABORATORY GROWN DIAMOND REPORT

September 23, 2022

IGI Report Number LG546289775

Description LABORATORY GROWN

DIAMOND

Shape and Cutting Style CUT CORNERED RECTANGULAR

MODIFIED BRILLIANT

Measurements 8.16 X 5.57 X 3.87 MM

**GRADING RESULTS** 

Carat Weight 1.51 CARAT

Color Grade

Clarity Grade V\$ 1

Cut Grade VERY GOOD

ADDITIONAL GRADING INFORMATION

Polish EXCELLENT

Symmetry **EXCELLENT** 