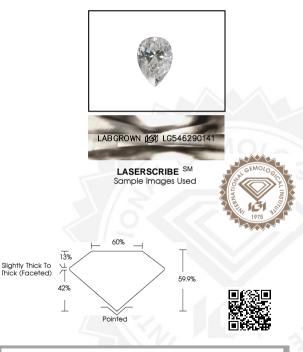

## IGI LABORATORY GROWN DIAMOND IDENTIFICATION REPORT

September 28, 2022

**IGI** Report Number LG546290141

Description LABORATORY GROWN DIAMOND

Shape and Cutting Style PEAR BRILLIANT 7.01 X 4.31 X 2.58 MM

Measurements

## **GRADING RESULTS**

0.46 CARAT Carat Weight

Color Grade

Clarity Grade VVS 2

Cut Grade **VERY GOOD** 

# ADDITIONAL GRADING INFORMATION

Polish **EXCELLENT** 

Symmetry VERY GOOD

NONE

Inscription(s) LABGROWN IGI LG546290141

Comments: As Grown - No indication of post-growth treatment. This Laboratory Grown Diamond was created by High Pressure High

Temperature (HPHT) growth process.

Type II

Fluorescence