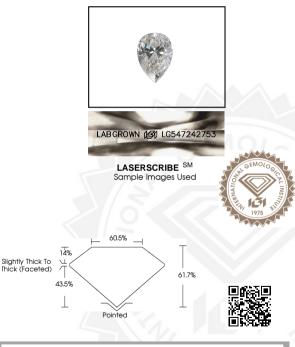

# LABORATORY GROWN DIAMOND REPORT

## IGI LABORATORY GROWN DIAMOND IDENTIFICATION REPORT

October 11, 2022

IGI Report Number LG547242753

Description LABORATORY GROWN DIAMOND

Shape and Cutting Style PEAR BRILLIANT

Measurements 6.77 X 4.13 X 2.55 MM

## **GRADING RESULTS**

Carat Weight 0.44 CARAT

Color Grade F
Clarity Grade VVS 2

Cut Grade VERY GOOD

72KT 00

# ADDITIONAL GRADING INFORMATION

Polish EXCELLENT

Symmetry EXCELLENT

Fluorescence NONE

LABGROWN IGI LG547242753

Comments: As Grown - No indication of post-growth treatment. This Laboratory Grown Diamond was created by High Pressure High

Temperature (HPHT) growth process.

Type II

Inscription(s)