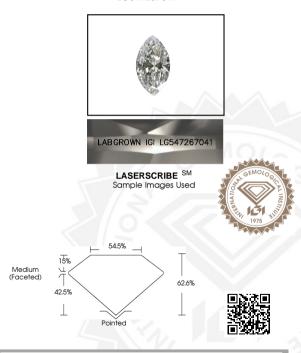

## IGI LABORATORY GROWN DIAMOND IDENTIFICATION REPORT

September 22, 2022

**IGI** Report Number LG547267041 Description LABORATORY GROWN DIAMOND

Shape and Cutting Style MARQUISE BRILLIANT

Measurements 9.45 X 4.63 X 2.90 MM

#### **GRADING RESULTS**

0.72 CARAT Carat Weight

Color Grade D VS 1

Clarity Grade

## ADDITIONAL GRADING INFORMATION

**EXCELLENT** Polish Symmetry **EXCELLENT** 

NONE Fluorescence

Inscription(s) LARGROWN IGLL G547267041

Comments: As Grown - No indication of post-growth treatment. This Laboratory Grown Diamond was created by High Pressure High

Temperature (HPHT) growth process.

Type II