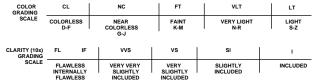

#### **GRADING SCALES**

LASERSCRIBE

created by Chemical Vapor Deposition (CVD) growth process. Indications of post-growth treatment.

LG547272204

PEAR BRILLIANT

2.35 CARATS

VS 1

63.7%