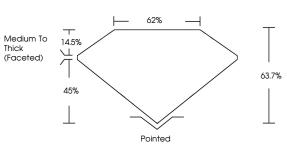

### PROPORTIONS

#### **GRADING SCALES**

LASERSCRIBE

created by Chemical Vapor Deposition (CVD) growth process. Indications of post-growth treatment.

LG547272204

PEAR BRILLIANT

2.35 CARATS

VS 1

63.7%

EXCELLENT

EXCELLENT

NONE

DIAMOND

LABORATORY GROWN

11.25 X 7.31 X 4.66 MM

FANCY BROWN ORANGE

62%

Pointed

October 7, 2022

Description

Measurements

Carat Weight

Color Grade

Clarity Grade

Medium To Thick

(Faceted)

Polish

GRADING RESULTS

IGI Report Number

Shape and Cutting Style

14.5%

45%