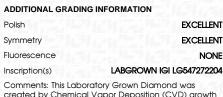

#### LABORATORY GROWN DIAMOND REPORT

| October 7, 2022                |                             |  |
|--------------------------------|-----------------------------|--|
| IGI Report Number              | LG547272204                 |  |
| Description                    | LABORATORY GROWN<br>DIAMOND |  |
| Shape and Cutting Style        | PEAR BRILLIANT              |  |
| Measurements                   | 11.25 X 7.31 X 4.66 MM      |  |
| GRADING RESULTS                |                             |  |
| Carat Weight                   | 2.35 CARATS                 |  |
| Color Grade                    | FANCY BROWN ORANGE          |  |
| Clarity Grade                  | V\$ 1                       |  |
| ADDITIONAL GRADING INFORMATION |                             |  |

| Polish       | EXCELLENT |
|--------------|-----------|
| Symmetry     | EXCELLENT |
| Fluorescence | NONE      |

LABGROWN IGI LG547272204 Inscription(s) Comments: This Laboratory Grown Diamond was created by Chemical Vapor Deposition (CVD) growth process. Indications of post-growth treatment.

#### **GRADING SCALES**

LASERSCRIBE

created by Chemical Vapor Deposition (CVD) growth process. Indications of post-growth treatment.

LG547272204

PEAR BRILLIANT

2.35 CARATS

VS 1

63.7%

EXCELLENT

EXCELLENT

NONE

DIAMOND

LABORATORY GROWN

11.25 X 7.31 X 4.66 MM

FANCY BROWN ORANGE

62%

Pointed

October 7, 2022

Description

Measurements

Carat Weight

Color Grade

Clarity Grade

Medium To Thick

(Faceted)

Polish

GRADING RESULTS

IGI Report Number

Shape and Cutting Style

14.5%

45%