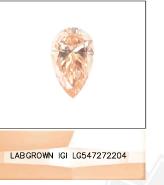

#### LABORATORY GROWN DIAMOND REPORT

| October 7, 2022                |                             |  |
|--------------------------------|-----------------------------|--|
| IGI Report Number              | LG547272204                 |  |
| Description                    | LABORATORY GROWN<br>DIAMOND |  |
| Shape and Cutting Style        | PEAR BRILLIANT              |  |
| Measurements                   | 11.25 X 7.31 X 4.66 MM      |  |
| GRADING RESULTS                |                             |  |
| Carat Weight                   | 2.35 CARATS                 |  |
| Color Grade                    | FANCY BROWN ORANGE          |  |
| Clarity Grade                  | V\$ 1                       |  |
| ADDITIONAL GRADING INFORMATION |                             |  |

| Polish       | EXCELLENT |
|--------------|-----------|
| Symmetry     | EXCELLENT |
| Fluorescence | NONE      |

LABGROWN IGI LG547272204 Inscription(s) Comments: This Laboratory Grown Diamond was created by Chemical Vapor Deposition (CVD) growth process. Indications of post-growth treatment.