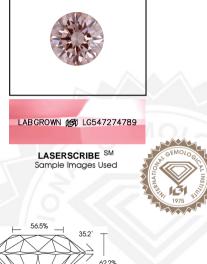

# IGI LABORATORY GROWN DIAMOND IDENTIFICATION REPORT

October 17, 2022

IGI Report Number LG547274789

Description LABORATORY GROWN DIAMOND

Shape and Cutting Style ROUND BRILLIANT

Measurements 6.30 - 6.32 X 3.92 MM

#### **GRADING RESULTS**

Carat Weight 0.96 CARAT

Color Grade FANCY INTENSE PINK

Clarity Grade VS 1

Cut Grade IDEAL

# ADDITIONAL GRADING INFORMATION

Polish VERY GOOD

Symmetry EXCELLENT

Fluorescence SLIGHT

Inscription(s) LABGROWN IGI LG547274789

Comments: This Laboratory Grown Diamond was created by

Chemical Vapor Deposition (CVD) growth process.