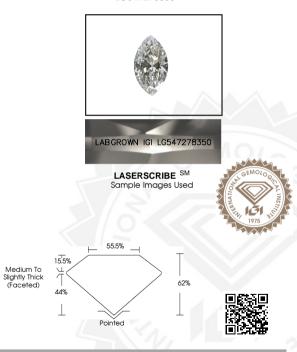

#### IGI LABORATORY GROWN DIAMOND ID REPORT

September 24, 2022 IGI Report Number 1G547278350

#### MARQUISE BRILLIANT

#### 9.51 X 4.71 X 2.92 MM Carat Weight

Color Grade Clarity Grade VS 1 Polish **EXCELLENT EXCELLENT** Symmetry NONE Fluorescence LABGROWN IGI Inscription(s)

0.73 CARAT

LG547278350

Comments: As Grown - No indication of post-growth treatment.

This Laboratory Grown Diamond was created by High Pressure High Temperature (HPHT) growth process. Type II