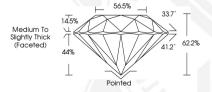

Measurements

#### 6.24 - 6.28 X 3.89 MM Carat Weight

Color Grade Clarity Grade VVS 2 Cut Grade IDFAI Polish **EXCELLENT** EXCELLENT Symmetry Fluorescence NONE I ABGROWN IGI Inscription(s) LG549205019

0.94 CARAT

Comments: As Grown - No indication of post-growth treatment. This Laboratory Grown Diamond was created by High Pressure High Temperature (HPHT) growth process. Type II

### 6.24 - 6.28 X 3.89 MM

Carat Weight 0.94 CARAT D Color Grade Clarity Grade VVS 2 Cut Grade IDFAI Polish EXCELLENT Symmetry **EXCELLENT** Fluorescence NONE LABGROWN IGI Inscription(s) LG549205019

Comments: As Grown - No indication of post-growth treatment. This Laboratory Grown Diamond was created by High Pressure High Temperature (HPHT) growth process. Type II