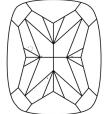

### **CLARITY CHARACTERISTICS**

Red symbols indicate internal characteristics. Green symbols indicate external characteristics.