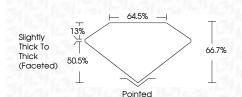

LABORATORY GROWN

8.37 X 7.38 X 4.92 MM

**CUSHION MODIFIED BRILLIANT** 

LABORATORY GROWN DIAMOND REPORT

Slightly Included

Faint

1-3

Included

### **PROPORTIONS**