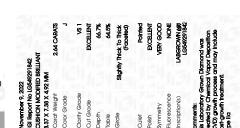

November 9, 2022

IGI Report Number

Shape and Cutting Style

Description

Measurements

Carat Weight

Color Grade

Clarity Grade

Cut Grade

Polish

Symmetry

Fluorescence

Inscription(s)

**GRADING RESULTS** 

LABORATORY GROWN DIAMOND REPORT

LG549291842

DIAMOND

2,64 CARATS

VS 1

**EXCELLENT** 

**EXCELLENT** 

VERY GOOD

LABGROWN (157) LG549291842

NONE

# November 9, 2022

IGI Report Number LG549291842 Description LABORATORY GROWN

DIAMOND **CUSHION MODIFIED** Shape and Cutting Style BRILLIANT

8.37 X 7.38 X 4.92 MM Measurements

**GRADING RESULTS** 

Cut Grade

Inscription(s)

Carat Weight 2.64 CARATS Color Grade Clarity Grade VS 1

**EXCELLENT** 

### ADDITIONAL GRADING INFORMATION

Polish **EXCELLENT** VERY GOOD Symmetry NONE Fluorescence LABGROWN (5) LG549291842

Comments: This Laboratory Grown Diamond was created by Chemical Vapor Deposition (CVD) growth process and may include post-growth treatment. Type IIa