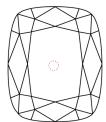

DEFGHIJ

Slightly Included

CLARITY

Internally

Flawless

COLOR

# November 9, 2022

IGI Report Number LG549291842 Description LABORATORY GROWN

DIAMOND **CUSHION MODIFIED** Shape and Cutting Style BRILLIANT

8.37 X 7.38 X 4.92 MM Measurements

**GRADING RESULTS** 

Cut Grade

Inscription(s)

Carat Weight 2.64 CARATS Color Grade Clarity Grade VS 1

**EXCELLENT** 



### ADDITIONAL GRADING INFORMATION

Polish **EXCELLENT** VERY GOOD Symmetry NONE Fluorescence LABGROWN (5) LG549291842

Comments: This Laboratory Grown Diamond was created by Chemical Vapor Deposition (CVD) growth process and may include post-growth treatment. Type IIa



### **PROPORTIONS**



### **CLARITY CHARACTERISTICS**





Red symbols indicate internal characteristics. Green symbols indicate external characteristics.





### **KEY TO SYMBOLS**



© IGI 2020, International Gemological Institute

FD - 10 20

THIS DOCUMENT WAS PRODUCED WITH THE FOLLOWING SECURITY MEASURES: SPECIAL DOCUMENT PAPER, INK SCREENS, WATERMARK
BACKGROUND DESIGNS, HOLOGRAM AND OTHER SECURITY FEATURES NOT LISTED AND DO EXCRED DOCUMENT SECURITY INDUSTRY GUIDELINES.

process and may include post-growth treatment. Type IIa

Comments: This Laboratory Grown Diamond was created by Chemical Vapor Deposition (CVD) growth

ADDITIONAL GRADING INFORMATION

## www.igi.org