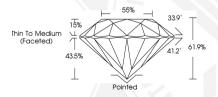

## IGI LABORATORY GROWN DIAMOND IDENTIFICATION REPORT

October 6, 2022

**IGI** Report Number LG550227396

Description LABORATORY GROWN DIAMOND

Shape and Cutting Style ROUND BRILLIANT Measurements 5.78 - 5.80 X 3.58 MM

## **GRADING RESULTS**

0.72 CARAT Carat Weight

Color Grade

VVS 2 Clarity Grade

Cut Grade IDFAI

## ADDITIONAL GRADING INFORMATION

Polish **EXCELLENT** 

Symmetry **EXCELLENT** 

Fluorescence NONE

LABGROWN IGI LG550227396

Comments: As Grown - No indication of post-growth treatment. This Laboratory Grown Diamond was created by High Pressure High