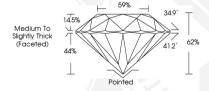

## IGI LABORATORY GROWN DIAMOND IDENTIFICATION REPORT

October 4, 2022

**IGI** Report Number LG550229475

Description LABORATORY GROWN DIAMOND

Shape and Cutting Style ROUND BRILLIANT 5.77 - 5.79 X 3.59 MM

Measurements

## **GRADING RESULTS**

0.74 CARAT Carat Weight

Color Grade

VVS 1 Clarity Grade

Cut Grade IDFAI

# ADDITIONAL GRADING INFORMATION

Polish **EXCELLENT** 

Symmetry **EXCELLENT** 

Fluorescence NONE

Inscription(s) LABGROWN IGI LG550229475

Comments: As Grown - No indication of post-growth treatment. This Laboratory Grown Diamond was created by High Pressure High