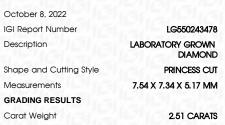

## LABORATORY GROWN DIAMOND REPORT

| October 8, 2022                |                             |  |
|--------------------------------|-----------------------------|--|
| IGI Report Number              | LG550243478                 |  |
| Description                    | LABORATORY GROWN<br>DIAMOND |  |
| Shape and Cutting Style        | PRINCESS CUT                |  |
| Measurements                   | 7.54 X 7.34 X 5.17 MM       |  |
| GRADING RESULTS                |                             |  |
| Carat Weight                   | 2.51 CARATS                 |  |
| Color Grade                    | G                           |  |
| Clarity Grade                  | VS 1                        |  |
| ADDITIONAL GRADING INFORMATION |                             |  |