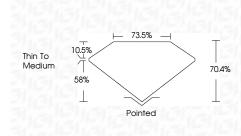

|  |
| Clarity Grade                  | VS 1                        |  |
| ADDITIONAL GRADING INFORMATION |                             |  |

| Polish       | EXCELLENT |
|--------------|-----------|
| Symmetry     | EXCELLENT |
| Fluorescence | NONE      |

Inscription(s) LABGROWN IGI LG550243478 Comments: This Laboratory Grown Diamond was created by Chemical Vapor Deposition (CVD) growth process and may include post-growth treatment. Type IIa

## LG550243478

### PROPORTIONS



### **CLARITY CHARACTERISTICS**



#### **KEY TO SYMBOLS**

Red symbols indicate internal characteristics. Green symbols indicate external characteristics. LABORATORY GROWN DIAMOND REPORT

### **GRADING SCALES**





LASERSCRIBE

Sample Image Used



G

VS 1

LABORATORY GROWN DIAMOND REPORT



#### ADDITIONAL GRADING INFORMATION

Color Grade

Clarity Grade

| Polish         | EXCELLENT                |
|----------------|--------------------------|
| Symmetry       | EXCELLENT                |
| Fluorescence   | NONE                     |
| Inscription(s) | LABGROWN IGI LG550243478 |

Comments: This Laboratory Grown Diamond was created by Chemical Vapor Deposition (CVD) growth process and may include post-growth treatment. Type IIa