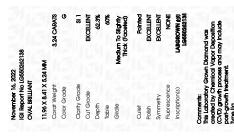

# LABORATORY GROWN DIAMOND REPORT

November 16, 2022

IGI Report Number LG550262138

Description

LABORATORY GROWN DIAMOND

Shape and Cutting Style

**OVAL BRILLIANT** 

G

Measurements

11.96 X 8.41 X 5.24 MM

#### **GRADING RESULTS**

Carat Weight 3.24 CARATS

Color Grade

Clarity Grade SI 1

Cut Grade **EXCELLENT** 

## ADDITIONAL GRADING INFORMATION

Polish **EXCELLENT** 

**EXCELLENT** Symmetry

Fluorescence NONE

Inscription(s) LABGROWN (151) LG550262138

Comments: This Laboratory Grown Diamond was created by Chemical Vapor Deposition (CVD) growth process and may include post-growth treatment.

Type IIa

## November 16, 2022 IGI Report Number LG550262138 Description LABORATORY GROWN DIAMOND **OVAL BRILLIANT** Shape and Cutting Style 11.96 X 8.41 X 5.24 MM Measurements **GRADING RESULTS** Carat Weight 3.24 CARATS Color Grade Clarity Grade SI 1 Cut Grade **EXCELLENT**

60%

Pointed

LABGROWN (5) LG550262138

62.3%

ADDITIONAL GRADING INFORMATION

44.5%

Polish EXCELLENT Symmetry EXCELLENT NONE Fluorescence

Comments: This Laboratory Grown Diamond was created by Chemical Vapor Deposition (CVD) growth process and may include post-growth treatment.

Type IIa

Medium To

(Faceted)

Inscription(s)

Slightly

Thick