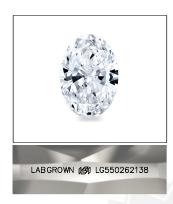

# LABORATORY GROWN DIAMOND REPORT

November 16, 2022

IGI Report Number LG550262138

Description

LABORATORY GROWN DIAMOND

Shape and Cutting Style

**OVAL BRILLIANT** 

G

Measurements

11.96 X 8.41 X 5.24 MM

#### **GRADING RESULTS**

Carat Weight 3.24 CARATS

Color Grade

Clarity Grade SI 1

Cut Grade **EXCELLENT** 

## ADDITIONAL GRADING INFORMATION

Polish **EXCELLENT** 

**EXCELLENT** Symmetry

Fluorescence NONE

Inscription(s) LABGROWN (151) LG550262138

Comments: This Laboratory Grown Diamond was created by Chemical Vapor Deposition (CVD) growth process and may include post-growth treatment.

Type IIa