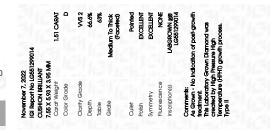

## LABORATORY GROWN DIAMOND REPORT

| November 7, 2022         |                             |
|--------------------------|-----------------------------|
| IGI Report Number        | LG551299014                 |
| Description              | LABORATORY GROWN<br>DIAMOND |
| Shape and Cutting Style  | CUSHION BRILLIANT           |
| Measurements             | 7.55 X 5.93 X 3.95 MM       |
| GRADING RESULTS          |                             |
| Carat Weight             | 1.51 CARAT                  |
| Color Grade              | D                           |
| Clarity Grade            | VVS 2                       |
| ADDITIONAL GRADING INFOR | MATION                      |

| Polish       | EXCELLENT |
|--------------|-----------|
| Symmetry     | EXCELLENT |
| Fluorescence | NONE      |

Inscription(s) LABGROWN (A) LG551299014 Comments: As Grown - No indication of post-growth treatment.

This Laboratory Grown Diamond was created by High Pressure High Temperature (HPHT) growth process. Type II

# November 7, 2022

| IGI Report Number       | LG551299014                 |
|-------------------------|-----------------------------|
| Description             | LABORATORY GROWN<br>DIAMOND |
| Shape and Cutting Style | CUSHION BRILLIANT           |
| Measurements            | 7.55 X 5.93 X 3.95 MM       |
| GRADING RESULTS         |                             |
| Carat Weight            | 1.51 CARAT                  |
| Color Grade             | D                           |
| Clarity Grade           | VV\$ 2                      |
|                         |                             |

#### ADDITIONAL GRADING INFORMATION

| Polish                                                                                                           | EXCELLENT                |
|------------------------------------------------------------------------------------------------------------------|--------------------------|
| Symmetry                                                                                                         | EXCELLENT                |
| Fluorescence                                                                                                     | NONE                     |
| Inscription(s)                                                                                                   | LABGROWN (6) LG551299014 |
| Comments: As Grown - No indication of post-growth treatment.                                                     |                          |
| This Laboratory Grown Diamond was created by High<br>Pressure High Temperature (HPHT) growth process.<br>Type II |                          |