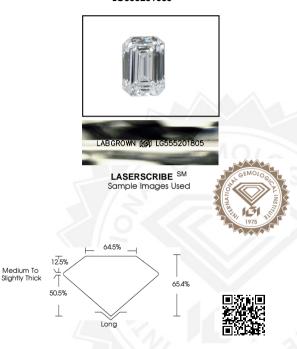

# LABORATORY GROWN DIAMOND REPORT

# IGI LABORATORY GROWN DIAMOND IDENTIFICATION REPORT

November 18, 2022

IGI Report Number LG555201805

Description LABORATORY GROWN DIAMOND

Shape and Cutting Style EMERALD CUT

Measurements 6.41 X 4.13 X 2.70 MM

### **GRADING RESULTS**

 Carat Weight
 0.72 CARAT

 Color Grade
 H

 Clarity Grade
 V\$ 2

### ADDITIONAL GRADING INFORMATION

Polish EXCELLENT Symmetry EXCELLENT

Fluorescence NONE

Inscription(s) LABGROWN (G) LG555201805

Comments: This Laboratory Grown Diamond was created by Chemical Vapor Deposition (CVD) growth process and may include post-growth treatment.

### IGI LABORATORY GROWN DIAMOND ID REPORT

November 18, 2022

IGI Report Number LG555201805

#### 6.41 X 4.13 X 2.70 MM Carat Weight

Color Grade H
Clarity Grade VS 2
Polish EXCELLENT
Symmetry EXCELLENT
Fluorescence NONE
Inscription(s) LABGROWN [6]

0.72 CARAT

Comments: This Laboratory Grown Diamond was created by Chemical Vapor Deposition (CVD) growth process and may include post-growth treatment. Type lia

#### IGI LABORATORY GROWN DIAMOND ID REPORT

November 18, 2022

IGI Report Number LG555201805

#### **EMERALD CUT**

#### 6.41 X 4.13 X 2.70 MM

 Carat Weight
 0.72 CARAT

 Color Grade
 H

 Clarity Grade
 VS 2

 Polish
 EXCELLENT

 Symmetry
 EXCELLENT

 Exception
 NONE

 Inscription(s)
 LABGROWN 1676

LG555201805

Comments: This Laboratory Grown Diamond was created by Chemical Vapor Deposition (CVD) growth process and may include post-growth treatment. Type III or Deposition (CVD) and the control of the comment of the comment