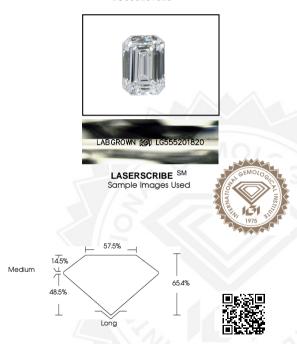

### IGI LABORATORY GROWN DIAMOND ID REPORT

November 18, 2022

IGI Report Number LG555201820

### EMERALD CUT

#### 6.78 X 4.37 X 2.86 MM

 
 Card Weight
 0.82 CARAT

 Color Grade
 E

 Clarify Grade
 VVS 2

 Polish
 EXCELLENT

 Symmetry
 EXCELLENT

 Fluorescence Inscription(s)
 NONE

 LABGROWN (2018)
 LABGROWN (2018)

Comments: This Laboratory Grown Diamond was created by Chemical Vapor Deposition (CVD) growth process and may include post-growth treatment. Type Ila