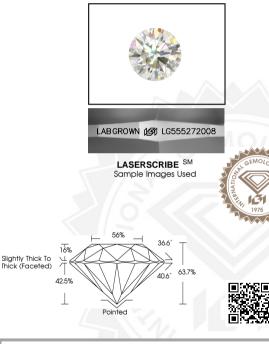

ROUND BRILLIANT

5.56 - 5.58 X 3.55 MM

LABORATORY GROWN DIAMOND

LABGROWN IGI LG555272008

### ROUND BRILLIANT

| 5.56 | - | 5.58 | х | 3.55 | MN |
|------|---|------|---|------|----|
|      |   |      |   |      |    |

| Carat Weight                                         | 0.70 CARAT   |  |  |  |  |
|------------------------------------------------------|--------------|--|--|--|--|
| Color Grade                                          | D            |  |  |  |  |
| Clarity Grade                                        | VS 2         |  |  |  |  |
| Cut Grade                                            | VERY GOOD    |  |  |  |  |
| Polish                                               | EXCELLENT    |  |  |  |  |
| Symmetry                                             | EXCELLENT    |  |  |  |  |
| Fluorescence                                         | NONE         |  |  |  |  |
| Inscription(s)                                       | LABGROWN IGI |  |  |  |  |
|                                                      | LG555272008  |  |  |  |  |
| Comments: As Grown - No<br>indication of post-growth |              |  |  |  |  |

#### 5.56 - 5.58 X 3.55 MM

| Carat Weight              | 0.70 CARAT                                                                                                                                                                                                                                                                                                                                                                                                                                                                                                                                                                                                                                                                                                                                                                                                                                                                                                                                                                                                                                                                                                                                                                                                                                                                                                                                                                                                                                                                                                                                                                                                                                                                                                                                                                                                                                                                                                                                                                                                                                                                                                                     |  |  |  |  |  |
|---------------------------|--------------------------------------------------------------------------------------------------------------------------------------------------------------------------------------------------------------------------------------------------------------------------------------------------------------------------------------------------------------------------------------------------------------------------------------------------------------------------------------------------------------------------------------------------------------------------------------------------------------------------------------------------------------------------------------------------------------------------------------------------------------------------------------------------------------------------------------------------------------------------------------------------------------------------------------------------------------------------------------------------------------------------------------------------------------------------------------------------------------------------------------------------------------------------------------------------------------------------------------------------------------------------------------------------------------------------------------------------------------------------------------------------------------------------------------------------------------------------------------------------------------------------------------------------------------------------------------------------------------------------------------------------------------------------------------------------------------------------------------------------------------------------------------------------------------------------------------------------------------------------------------------------------------------------------------------------------------------------------------------------------------------------------------------------------------------------------------------------------------------------------|--|--|--|--|--|
| Color Grade               | D                                                                                                                                                                                                                                                                                                                                                                                                                                                                                                                                                                                                                                                                                                                                                                                                                                                                                                                                                                                                                                                                                                                                                                                                                                                                                                                                                                                                                                                                                                                                                                                                                                                                                                                                                                                                                                                                                                                                                                                                                                                                                                                              |  |  |  |  |  |
| Clarity Grade             | VS 2                                                                                                                                                                                                                                                                                                                                                                                                                                                                                                                                                                                                                                                                                                                                                                                                                                                                                                                                                                                                                                                                                                                                                                                                                                                                                                                                                                                                                                                                                                                                                                                                                                                                                                                                                                                                                                                                                                                                                                                                                                                                                                                           |  |  |  |  |  |
| Cut Grade                 | VERY GOOD                                                                                                                                                                                                                                                                                                                                                                                                                                                                                                                                                                                                                                                                                                                                                                                                                                                                                                                                                                                                                                                                                                                                                                                                                                                                                                                                                                                                                                                                                                                                                                                                                                                                                                                                                                                                                                                                                                                                                                                                                                                                                                                      |  |  |  |  |  |
| Polish                    | EXCELLENT                                                                                                                                                                                                                                                                                                                                                                                                                                                                                                                                                                                                                                                                                                                                                                                                                                                                                                                                                                                                                                                                                                                                                                                                                                                                                                                                                                                                                                                                                                                                                                                                                                                                                                                                                                                                                                                                                                                                                                                                                                                                                                                      |  |  |  |  |  |
| Symmetry                  | EXCELLENT                                                                                                                                                                                                                                                                                                                                                                                                                                                                                                                                                                                                                                                                                                                                                                                                                                                                                                                                                                                                                                                                                                                                                                                                                                                                                                                                                                                                                                                                                                                                                                                                                                                                                                                                                                                                                                                                                                                                                                                                                                                                                                                      |  |  |  |  |  |
| Fluorescence              | NONE                                                                                                                                                                                                                                                                                                                                                                                                                                                                                                                                                                                                                                                                                                                                                                                                                                                                                                                                                                                                                                                                                                                                                                                                                                                                                                                                                                                                                                                                                                                                                                                                                                                                                                                                                                                                                                                                                                                                                                                                                                                                                                                           |  |  |  |  |  |
| Inscription(s)            | LABGROWN IGI                                                                                                                                                                                                                                                                                                                                                                                                                                                                                                                                                                                                                                                                                                                                                                                                                                                                                                                                                                                                                                                                                                                                                                                                                                                                                                                                                                                                                                                                                                                                                                                                                                                                                                                                                                                                                                                                                                                                                                                                                                                                                                                   |  |  |  |  |  |
|                           | LG555272008                                                                                                                                                                                                                                                                                                                                                                                                                                                                                                                                                                                                                                                                                                                                                                                                                                                                                                                                                                                                                                                                                                                                                                                                                                                                                                                                                                                                                                                                                                                                                                                                                                                                                                                                                                                                                                                                                                                                                                                                                                                                                                                    |  |  |  |  |  |
| Comments: As Grown - No   |                                                                                                                                                                                                                                                                                                                                                                                                                                                                                                                                                                                                                                                                                                                                                                                                                                                                                                                                                                                                                                                                                                                                                                                                                                                                                                                                                                                                                                                                                                                                                                                                                                                                                                                                                                                                                                                                                                                                                                                                                                                                                                                                |  |  |  |  |  |
| indication of post-growth |                                                                                                                                                                                                                                                                                                                                                                                                                                                                                                                                                                                                                                                                                                                                                                                                                                                                                                                                                                                                                                                                                                                                                                                                                                                                                                                                                                                                                                                                                                                                                                                                                                                                                                                                                                                                                                                                                                                                                                                                                                                                                                                                |  |  |  |  |  |
| treatment.                | No. of Contract Street, or Street |  |  |  |  |  |
|                           |                                                                                                                                                                                                                                                                                                                                                                                                                                                                                                                                                                                                                                                                                                                                                                                                                                                                                                                                                                                                                                                                                                                                                                                                                                                                                                                                                                                                                                                                                                                                                                                                                                                                                                                                                                                                                                                                                                                                                                                                                                                                                                                                |  |  |  |  |  |