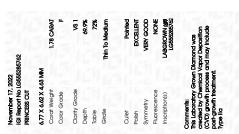

IGI Report Number LG555285762 Description LABORATORY GROWN

DIAMOND Shape and Cutting Style PRINCESS CUT

6.77 X 6.62 X 4.63 MM Measurements

**GRADING RESULTS** 

1.78 CARAT Carat Weight Color Grade Clarity Grade VS 1

### ADDITIONAL GRADING INFORMATION

Polish EXCELLENT Symmetry VERY GOOD NONE Fluorescence LABGROWN (6) LG555285762 Inscription(s)

Comments: This Laboratory Grown Diamond was created by Chemical Vapor Deposition (CVD) growth process and may include post-growth treatment. Type IIa

# LABORATORY GROWN DIAMOND REPORT

November 17, 2022

IGI Report Number LG555285762

LABORATORY GROWN Description

DIAMOND

PRINCESS CUT Shape and Cutting Style

Measurements 6.77 X 6.62 X 4.63 MM

**GRADING RESULTS** 

1.78 CARAT Carat Weight

Color Grade

Clarity Grade VS 1

## ADDITIONAL GRADING INFORMATION

Polish **EXCELLENT** 

**VERY GOOD** Symmetry

NONE Fluorescence

LABGROWN (13) LG555285762 Inscription(s) Comments: This Laboratory Grown Diamond was

created by Chemical Vapor Deposition (CVD) growth

process and may include post-growth treatment.

Type IIa