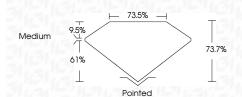

# **PROPORTIONS**

# January 19, 2023

LG559262031

PRINCESS CUT

Description LABORATORY GROWN DIAMOND

Measurements 9.22 X 9.16 X 6.75 MM

# LABORATORY GROWN DIAMOND REPORT

January 19, 2023

Description

IGI Report Number

LG559262031

LABORATORY GROWN DIAMOND

PRINCESS CUT Shape and Cutting Style

Measurements 9.22 X 9.16 X 6.75 MM