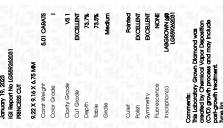

# January 19, 2023

LG559262031

PRINCESS CUT

Description LABORATORY GROWN DIAMOND

Measurements 9.22 X 9.16 X 6.75 MM

# **GRADING RESULTS**

Shape and Cutting Style

IGI Report Number

Carat Weight 5.01 CARATS

Color Grade Clarity Grade VS 1 Cut Grade **EXCELLENT** 

### ADDITIONAL GRADING INFORMATION

Polish EXCELLENT **EXCELLENT** Symmetry

NONE Fluorescence LABGROWN (6) LG559262031 Inscription(s)

Comments: This Laboratory Grown Diamond was created by Chemical Vapor Deposition (CVD) growth process and may include post-growth treatment. Type IIa

# LABORATORY GROWN DIAMOND REPORT

January 19, 2023

Description

IGI Report Number

LG559262031

LABORATORY GROWN DIAMOND

PRINCESS CUT Shape and Cutting Style

Measurements 9.22 X 9.16 X 6.75 MM

# **GRADING RESULTS**

Carat Weight 5.01 CARATS

Color Grade Clarity Grade VS 1

Cut Grade **EXCELLENT** 

# ADDITIONAL GRADING INFORMATION

Polish **EXCELLENT** 

**EXCELLENT** Symmetry

Fluorescence NONE

Inscription(s) LABGROWN (151) LG559262031

Comments: This Laboratory Grown Diamond was created by Chemical Vapor Deposition (CVD) growth process and may include post-growth treatment.

Type IIa