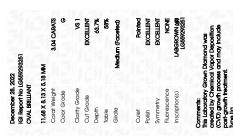

FD - 10 20

December 28, 2022 IGI Report Number LG559293251 Description LABORATORY GROWN DIAMOND Shape and Cutting Style **OVAL BRILLIANT** 11.68 X 8.13 X 5.18 MM Measurements **GRADING RESULTS** 3.04 CARATS Carat Weight Color Grade Clarity Grade VS 1 Cut Grade **EXCELLENT** 58% Medium (Faceted) 63.7% 45%

## ADDITIONAL GRADING INFORMATION

| Polish         | EXCELLENI                  |
|----------------|----------------------------|
| Symmetry       | EXCELLENT                  |
| Fluorescence   | NONE                       |
| Inscription(s) | LABGROWN (159) LG559293251 |

Pointed

Comments: This Laboratory Grown Diamond was created by Chemical Vapor Deposition (CVD) growth process and may include post-growth treatment. Type IIa