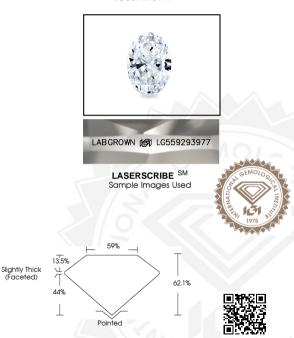

## IGI LABORATORY GROWN DIAMOND IDENTIFICATION REPORT

January 5, 2023

IGI Report Number LG559293977

Description LABORATORY GROWN DIAMOND
Shape and Cutting Style OVAL BRILLIANT

Shape and Cutting Style OVAL BRILLIAN

Measurements 6.67 X 4.75 X 2.95 MM

### **GRADING RESULTS**

Carat Weight 0.59 CARAT

Color Grade

Clarity Grade VS 1

### ADDITIONAL GRADING INFORMATION

Polish EXCELLENT Symmetry EXCELLENT

Fluorescence NONE

Inscription(s) LABGROWN IGI LG559293977

Comments: This Laboratory Grown Diamond was created by Chemical Vapor Deposition (CVD) growth process and may include

post-growth treatment.

Type IIa