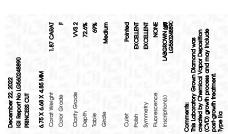

## E WOR TON ONOW

December 22, 2022

IGI Report Number LG560248890

Description LABORATORY GROWN DIAMOND

Shape and Cutting Style PRINCESS CUT

Measurements 6.75 X 6.68 X 4.85 MM

**GRADING RESULTS** 

Carat Weight 1.87 CARAT
Color Grade F

Clarity Grade VV\$ 2

### ADDITIONAL GRADING INFORMATION

Polish EXCELLENT
Symmetry EXCELLENT
Fluorescence NONE

Inscription(s) LABGROWN (6) LG560248890

Comments: This Laboratory Grown Diamond was created by Chemical Vapor Deposition (CVD) growth process and may include post-growth treatment. Type Ila