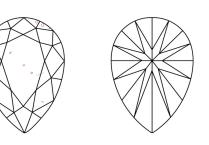

## CLARITY CHARACTERISTICS

**KEY TO SYMBOLS** 

PROPORTIONS

Medium

(Faceted)

**—** 

닛

13%

43.5%

Red symbols indicate internal characteristics. Green symbols indicate external characteristics.