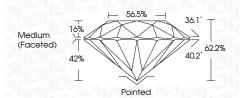

## **PROPORTIONS**

# January 5, 2023

IGI Report Number LG563210936

Description LABORATORY GROWN

DIAMOND

**ROUND BRILLIANT** 

Measurements 7.88 - 7.91 X 4.91 MM

### LABORATORY GROWN DIAMOND REPORT

January 5, 2023

IGI Report Number LG563210936

Description LABORATORY GROWN

DIAMOND

Shape and Cutting Style ROUND BRILLIANT

Measurements 7.88 - 7.91 X 4.91 MM