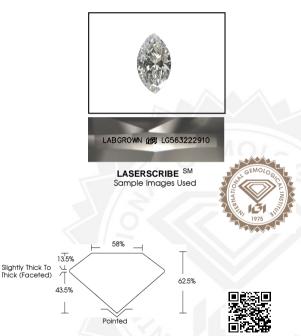

# IGI LABORATORY GROWN DIAMOND IDENTIFICATION REPORT

January 24, 2023

IGI Report Number LG563222910

Description LABORATORY GROWN DIAMOND
Shape and Cutting Style MARQUISE BRILLIANT

Measurements 7.65 X 3.87 X 2.42 MM

viedsurements /.c

# **GRADING RESULTS**

Carat Weight 0.41 CARAT

Color Grade

Clarity Grade VVS 1

## ADDITIONAL GRADING INFORMATION

Polish EXCELLENT Symmetry EXCELLENT

Fluorescence NONE

Inscription(s) LABGROWN (1651) LG563222910

Comments: This Laboratory Grown Diamond was created by Chemical Vapor Deposition (CVD) growth process and may include

post-growth treatment.

Type IIa