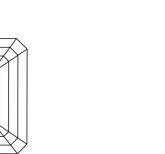

Red symbols indicate internal characteristics. Green symbols indicate external characteristics.

PROPORTIONS

Medium

-

13.5%

52.5%

 $\checkmark$ 

 $\overline{\Lambda}$ 

CLARITY CHARACTERISTICS

**KEY TO SYMBOLS** 

70.2%