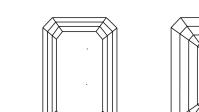

Red symbols indicate internal characteristics. Green symbols indicate external characteristics.

PROPORTIONS

Medium

-

13.5%

52.5%

 $\checkmark$ 

 $\overline{\Lambda}$ 

CLARITY CHARACTERISTICS

**KEY TO SYMBOLS** 

70.2%