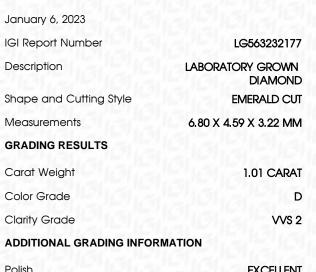

# LABORATORY GROWN DIAMOND REPORT

LG563232177 Report verification at igi.org

63%

Long

\_\_\_\_

### LABORATORY GROWN DIAMOND REPORT

#### ADDITIONAL GRADING INFORMATION

| Polish         | EXCELLENT                 |
|----------------|---------------------------|
| Symmetry       | EXCELLENT                 |
| Fluorescence   | NONE                      |
| Inscription(s) | LABGROWN (6月) LG563232177 |