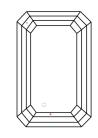

Report verification at igi.org

— 65.5% —

Long

LG563239823

EMERALD CUT

1.03 CARAT

VS 1

67.2%

### **PROPORTIONS**