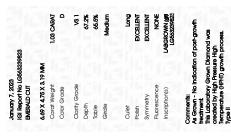

## LABORATORY GROWN DIAMOND REPORT

January 7, 2023

IGI Report Number LG563239823

LABORATORY GROWN Description

DIAMOND

D

**EMERALD CUT** Shape and Cutting Style

Measurements 6.69 X 4.75 X 3.19 MM

# **GRADING RESULTS**

**1.03 CARAT** Carat Weight

Color Grade

Clarity Grade VS 1

#### ADDITIONAL GRADING INFORMATION

Polish **EXCELLENT** 

**EXCELLENT** Symmetry

NONE Fluorescence

LABGROWN 1/5/1 LG563239823 Inscription(s)

Comments: As Grown - No indication of post-growth

treatment.

Type II