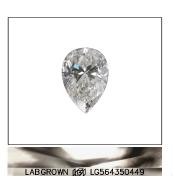

#### LABORATORY GROWN DIAMOND REPORT

LG564350449

PEAR BRILLIANT 8.84 X 5.64 X 3.53 MM

DIAMOND

1.01 CARAT

VVS 2

62.6%

EXCELLENT **EXCELLENT** 

### LABORATORY GROWN DIAMOND REPORT

January 11, 2023

IGI Report Number LG564350449

LABORATORY GROWN Description DIAMOND

Shape and Cutting Style PEAR BRILLIANT

Measurements 8.84 X 5.64 X 3.53 MM

## **GRADING RESULTS**

1.01 CARAT Carat Weight

Color Grade

VVS 2 Clarity Grade