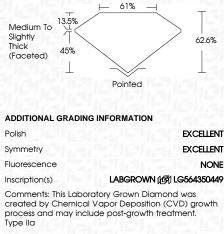

#### **PROPORTIONS**

## ADDITIONAL GRADING INFORMATION

Polish **EXCELLENT** 

**EXCELLENT** Symmetry

NONE Fluorescence

LABGROWN 1/5/1 LG564350449 Inscription(s) Comments: This Laboratory Grown Diamond was

created by Chemical Vapor Deposition (CVD) growth

process and may include post-growth treatment.

Type IIa