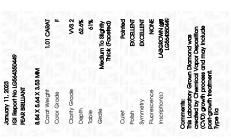

#### LABORATORY GROWN DIAMOND REPORT

LG564350449

PEAR BRILLIANT 8.84 X 5.64 X 3.53 MM

DIAMOND

1.01 CARAT

VVS 2

62.6%

EXCELLENT **EXCELLENT** 

NONE

LABORATORY GROWN

January 11, 2023

IGI Report Number

Shape and Cutting Style

Description

Measurements **GRADING RESULTS** 

Carat Weight

Color Grade

Clarity Grade

## ADDITIONAL GRADING INFORMATION

Polish **EXCELLENT** 

**EXCELLENT** Symmetry

NONE Fluorescence

LABGROWN 1/5/1 LG564350449 Inscription(s) Comments: This Laboratory Grown Diamond was

created by Chemical Vapor Deposition (CVD) growth

process and may include post-growth treatment.

Type IIa