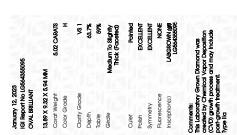

# January 12, 2023

IGI Report Number LG564355095

Description LABORATORY GROWN

DIAMOND
Shape and Cutting Style
OVAL BRILLIANT

Measurements 13.89 X 9.32 X 5.94 MM

## GRADING RESULTS

Carat Weight 5.02 CARATS
Color Grade H
Clarity Grade V\$ 1

## ADDITIONAL GRADING INFORMATION

Polish EXCELLENT

Symmetry EXCELLENT

Fluorescence NONE

Inscription(s) LABGROWN (6) LG564355095

Comments: This Laboratory Grown Diamond was created by Chemical Vapor Deposition (CVD) growth process and may include post-growth treatment. Type IIa

## LABORATORY GROWN DIAMOND REPORT

January 12, 2023

IGI Report Number LG564355095

Description

LABORATORY GROWN DIAMOND

**OVAL BRILLIANT** 

Shape and Cutting Style

13.89 X 9.32 X 5.94 MM

**GRADING RESULTS** 

Measurements

Carat Weight 5.02 CARATS

Color Grade

Clarity Grade VS 1

## ADDITIONAL GRADING INFORMATION

Polish **EXCELLENT** 

Symmetry **EXCELLENT** 

Fluorescence NONE

Inscription(s) LABGROWN (母) LG564355095

Comments: This Laboratory Grown Diamond was created by Chemical Vapor Deposition (CVD) growth process and may include post-growth treatment.

Type IIa