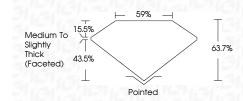

# January 12, 2023

IGI Report Number LG564355095

Description LABORATORY GROWN

DIAMOND
Shape and Cutting Style
OVAL BRILLIANT

Measurements 13.89 X 9.32 X 5.94 MM

## LABORATORY GROWN DIAMOND REPORT

January 12, 2023

IGI Report Number LG564355095

Description

LABORATORY GROWN DIAMOND

**OVAL BRILLIANT** 

Shape and Cutting Style

13.89 X 9.32 X 5.94 MM

## **PROPORTIONS**