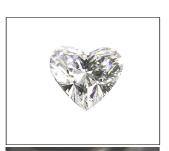

## 택면병

IGI Report Number LG564360591

Description LABORATORY GROWN

DIAMOND
Shape and Cutting Style HEART BRILLIANT

Measurements 10.04 X 11.22 X 6.51 MM

GRADING RESULTS

January 17, 2023

Carat Weight 4.50 CARATS

# LABORATORY GROWN DIAMOND REPORT

January 17, 2023

IGI Report Number LG564360591

Description LABORATORY GROWN

DIAMOND

**HEART BRILLIANT** 

Shape and Cutting Style

10.04 X 11.22 X 6.51 MM