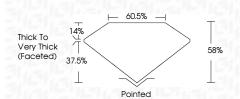

**ELECTRONIC COPY** 

## LABORATORY GROWN DIAMOND REPORT

### LG564360591

Report verification at igi.org

# LABORATORY GROWN DIAMOND REPORT

### LABORATORY GROWN DIAMOND REPORT

## 택면병

IGI Report Number LG564360591

Description LABORATORY GROWN

DIAMOND
Shape and Cutting Style HEART BRILLIANT

Measurements 10.04 X 11.22 X 6.51 MM

GRADING RESULTS

January 17, 2023

Carat Weight 4.50 CARATS

Color Grade G

Clarity Grade VS 2



### ADDITIONAL GRADING INFORMATION

Polish EXCELLENT

Symmetry EXCELLENT

Fluorescence NONE

Inscription(s) LABGROWN (167) LG564360591

Comments: This Laboratory Grown Diamond was created by Chemical Vapor Deposition (CVD) growth process and may include post-growth treatment. Type Ila



# LABORATORY GROWN DIAMOND REPORT

January 17, 2023

IGI Report Number LG564360591

Description LABORATORY GROWN

DIAMOND

**HEART BRILLIANT** 

Shape and Cutting Style

10.04 X 11.22 X 6.51 MM

**GRADING RESULTS** 

Measurements

Carat Weight 4.50 CARATS

Color Grade G

Clarity Grade VS 2

### ADDITIONAL GRADING INFORMATION

Polish **EXCELLENT** 

Symmetry **EXCELLENT** 

Fluorescence NONE

Inscription(s) LABGROWN (G) LG564360591
Comments: This Laboratory Grown Diamond was

created by Chemical Vapor Dep