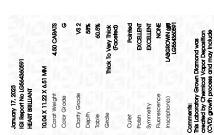

## 택면병

IGI Report Number LG564360591

Description LABORATORY GROWN

DIAMOND
Shape and Cutting Style HEART BRILLIANT

Measurements 10.04 X 11.22 X 6.51 MM

GRADING RESULTS

January 17, 2023

Carat Weight 4.50 CARATS

Color Grade G

Clarity Grade VS 2

### ADDITIONAL GRADING INFORMATION

Polish EXCELLENT

Symmetry EXCELLENT

Fluorescence NONE

Inscription(s) LABGROWN (167) LG564360591

Comments: This Laboratory Grown Diamond was created by Chemical Vapor Deposition (CVD) growth process and may include post-growth treatment. Type Ila

**GRADING RESULTS** 

Measurements

Carat Weight 4.50 CARATS

Color Grade G

Clarity Grade VS 2

### ADDITIONAL GRADING INFORMATION

Polish **EXCELLENT** 

Symmetry **EXCELLENT** 

Fluorescence NONE

Inscription(s) LABGROWN (G) LG564360591
Comments: This Laboratory Grown Diamond was

created by Chemical Vapor Deposition (CVD) growth process and may include post-growth treatment.

Type IIa