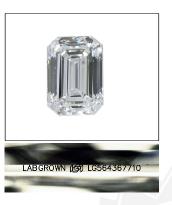

#### LABORATORY GROWN DIAMOND REPORT

| January 17, 2023          |                                |  |  |
|---------------------------|--------------------------------|--|--|
| IGI Report Number         | LG564367710                    |  |  |
| Description               | LABORATORY GROWN<br>DIAMOND    |  |  |
| Shape and Cutting Style   | EMERALD CUT                    |  |  |
| Measurements              | irements 6.83 X 4.77 X 3.20 MM |  |  |
| GRADING RESULTS           |                                |  |  |
| Carat Weight              | 1.07 CARAT                     |  |  |
| Color Grade               | G                              |  |  |
| Clarity Grade             | VS 2                           |  |  |
| ADDITIONAL GRADING INFORM | ATION                          |  |  |

# January 17, 2023

| IGI Report Number       | LG564367710                 |
|-------------------------|-----------------------------|
| Description             | LABORATORY GROWN<br>DIAMOND |
| Shape and Cutting Style | EMERALD CUT                 |
| Measurements            | 6.83 X 4.77 X 3.20 MM       |
| GRADING RESULTS         |                             |
| Carat Weight            | 1.07 CARAT                  |
| Color Grade             | G                           |
| Clarity Grade           | VS 2                        |
|                         |                             |