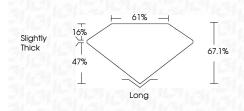

#### LABORATORY GROWN DIAMOND REPORT

LG564367710 Report verification at igi.org

61%

Long

\_

67.1%

PROPORTIONS

16%  $\land$ 

47%

**CLARITY CHARACTERISTICS** 

**KEY TO SYMBOLS** 

Red symbols indicate internal characteristics.

Green symbols indicate external characteristics.

Slightly Thick