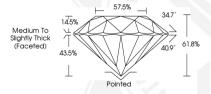

# IGI LABORATORY GROWN DIAMOND IDENTIFICATION REPORT

January 19, 2023

**IGI** Report Number LG564375962 LABORATORY GROWN DIAMOND Description

Shape and Cutting Style ROUND BRILLIANT Measurements 5.62 - 5.66 X 3.49 MM

## **GRADING RESULTS**

0.69 CARAT Carat Weight

Color Grade D

Clarity Grade VS 1 Cut Grade IDFAI

# ADDITIONAL GRADING INFORMATION

Polish **EXCELLENT** 

Symmetry **EXCELLENT** Fluorescence NONE

LABGROWN 1/51 LG564375962 Inscription(s)

Comments: As Grown - No indication of post-growth treatment. This Laboratory Grown Diamond was created by High Pressure High