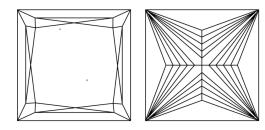

## **PROPORTIONS**

## **CLARITY CHARACTERISTICS**

## **KEY TO SYMBOLS**

Red symbols indicate internal characteristics. Green symbols indicate external characteristics.

Slightly Included

Faint

LASERSCRIBE<sup>SM</sup> Sample Image Used

1-3

Included

Light