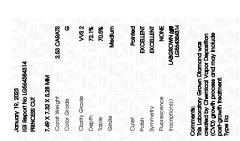

# January 19, 2023

IGI Report Number LG564384314 Description LABORATORY GROWN DIAMOND

Shape and Cutting Style PRINCESS CUT 7.49 X 7.32 X 5.28 MM Measurements

## **GRADING RESULTS**

Carat Weight 2.53 CARATS Color Grade G Clarity Grade VVS 2

### ADDITIONAL GRADING INFORMATION

Polish EXCELLENT Symmetry **EXCELLENT** NONE Fluorescence Inscription(s) LABGROWN (6) LG564384314

Comments: This Laboratory Grown Diamond was created by Chemical Vapor Deposition (CVD) growth process and may include post-growth treatment. Type IIa