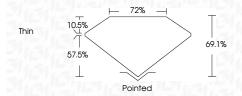

# January 19, 2023

IGI Report Number LG564384317

Description LABORATORY GROWN

DIAMOND
Shape and Cutting Style PRINCESS CUT

Measurements 7.70 X 7.57 X 5.23 MM

#### **GRADING RESULTS**

 Carat Weight
 2.55 CARATS

 Color Grade
 F

 Clarity Grade
 VVS 2

# LABORATORY GROWN DIAMOND REPORT

January 19, 2023

IGI Report Number LG564384317

Description

LABORATORY GROWN DIAMOND

Shape and Cutting Style

PRINCESS CUT

Measurements 7.70 X 7.57 X 5.23 MM

# **GRADING RESULTS**

Carat Weight 2.55 CARATS

Color Grade

Clarity Grade VVS 2