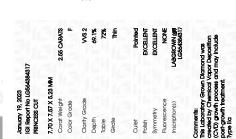

#### **GRADING RESULTS**

 Carat Weight
 2.55 CARATS

 Color Grade
 F

 Clarity Grade
 VVS 2

# ADDITIONAL GRADING INFORMATION

 Polish
 EXCELENT

 Symmetry
 EXCELENT

 Fluorescence
 NONE

Inscription(s) LABGROWN (5) LG564384317

Comments: This Laboratory Grown Diamond was created by Chemical Vapor Deposition (CVD) growth process and may include post-growth treatment. Type IIa

# **GRADING RESULTS**

Carat Weight 2.55 CARATS

Color Grade

Clarity Grade VVS 2

#### ADDITIONAL GRADING INFORMATION

Polish **EXCELLENT** 

Symmetry **EXCELLENT** 

Fluorescence NONE

Inscription(s) LABGROWN (母) LG564384317

Comments: This Laboratory Grown Diamond was created by Chemical Vapor Deposition (CVD) growth process and may include post-growth treatment.