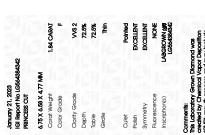

## January 21, 2023

IGI Report Number LG564384342 Description LABORATORY GROWN

DIAMOND Shape and Cutting Style PRINCESS CUT

6.75 X 6.58 X 4.77 MM Measurements

**GRADING RESULTS** 

Carat Weight 1.84 CARAT Color Grade Clarity Grade VVS 2

#### ADDITIONAL GRADING INFORMATION

Polish EXCELLENT Symmetry **EXCELLENT** NONE Fluorescence

LABGROWN (6) LG564384342 Inscription(s)

Comments: This Laboratory Grown Diamond was created by Chemical Vapor Deposition (CVD) growth process and may include post-growth treatment. Type IIa

## LABORATORY GROWN DIAMOND REPORT

January 21, 2023

IGI Report Number LG564384342

Description

LABORATORY GROWN DIAMOND

Shape and Cutting Style

6.75 X 6.58 X 4.77 MM

PRINCESS CUT

**GRADING RESULTS** 

Measurements

Carat Weight 1.84 CARAT

Color Grade

VVS 2 Clarity Grade

## ADDITIONAL GRADING INFORMATION

Polish **EXCELLENT** 

**EXCELLENT** Symmetry

NONE Fluorescence

LABGROWN (157) LG564384342 Inscription(s)

Comments: This Laboratory Grown Diamond was created by Chemical Vapor Deposition (CVD) growth

process and may include post-growth treatment.

Type IIa