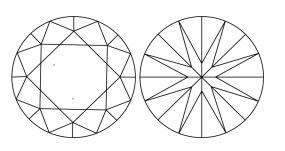

# **CLARITY CHARACTERISTICS**

PROPORTIONS

**KEY TO SYMBOLS** 

NONE

Red symbols indicate internal characteristics. Green symbols indicate external characteristics.