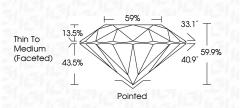

## CLARITY

| IF         | VVS <sup>1-2</sup> | VS <sup>1-2</sup> | SI <sup>1-2</sup> | l <sup>1-3</sup> |
|------------|--------------------|-------------------|-------------------|------------------|
| Internally | Very Very          | Very              | Slightly          | Included         |
| Flawless   | Slightly Included  | Slightly Included | Included          |                  |

#### COLOR

| D | Е | F | G | Н | I. | J | Faint | Very Light | Light |
|---|---|---|---|---|----|---|-------|------------|-------|
|   |   |   |   |   |    |   |       | ., .       | 0     |



Sample Image Used



| Cut Grade |
|-----------|
|-----------|

January 26, 2023

Description

Measurements

Carat Weight

Color Grade

Clarity Grade

GRADING RESULTS

IGI Report Number

Shape and Cutting Style



#### ADDITIONAL GRADING INFORMATION

| Polish         | EXCELLENT                  |
|----------------|----------------------------|
| Symmetry       | EXCELLENT                  |
| Fluorescence   | NONE                       |
| Inscription(s) | LABGROWN (137) LG566312439 |

Comments: This Laboratory Grown Diamond was created by Chemical Vapor Deposition (CVD) growth process and may include post-growth treatment. Type IIa





THIS DOCUMENT WAS PRODUCED WITH THE FOLLOWING SECURITY MEASURES: SPECIAL DOCUMENT PAPER, INK SCREINS, WATERMARK BACKRISOLIND DEGRINA I/OLOGINAN AND OTHER SCURITY FAULIES NOT LIBID AND DO BICRED DOCUMENT SECURITY NDUSTRY GUDEI NEL LABORATORY GROWN DIAMOND REPORT

LG566312439

DIAMOND

1.77 CARAT

н

VS 1

IDEAL

LABORATORY GROWN

7.84 - 7.89 X 4.71 MM

ROUND BRILL