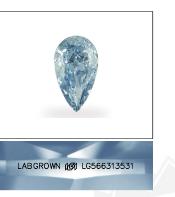

## LABORATORY GROWN DIAMOND REPORT

| LG566313531                 |
|-----------------------------|
| LABORATORY GROWN<br>DIAMOND |
| PEAR MODIFIED BRILLIANT     |
| 11.04 X 6.75 X 4.10 MM      |
|                             |
| 2.02 CARATS                 |
| FANCY VIVID BLUE            |
| VS 1                        |
|                             |

## February 1, 2023 10566313531 IGI Report Number

| IGI Report Number       | LG000313031                 |
|-------------------------|-----------------------------|
| Description             | LABORATORY GROWN<br>DIAMOND |
| Shape and Cutting Style | PEAR MODIFIED BRILLIANT     |
| Measurements            | 11.04 X 6.75 X 4.10 MM      |
| GRADING RESULTS         |                             |
| Carat Weight            | 2.02 CARATS                 |
| Color Grade             | FANCY VIVID BLUE            |
| Clarity Grade           | VS 1                        |
|                         |                             |