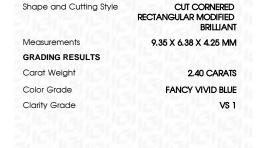

# LABORATORY GROWN DIAMOND REPORT

February 21, 2023

IGI Report Number LG566315941

Description

LABORATORY GROWN DIAMOND

Shape and Cutting Style CUT CORNERED RECTANGULAR

MODIFIED BRILLIANT

MODIFIED

Measurements 9.35 X 6.38 X 4.25 MM

**GRADING RESULTS** 

Carat Weight 2.40 CARATS

Color Grade FANCY VIVID BLUE

Clarity Grade V\$ 1