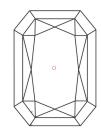

# **PROPORTIONS**

Measurements 9.35 X 6.38 X 4.25 MM

**GRADING RESULTS** 

Carat Weight 2.40 CARATS

Color Grade FANCY VIVID BLUE

Clarity Grade V\$ 1