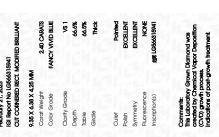

# LABORATORY GROWN DIAMOND REPORT

February 21, 2023

IGI Report Number LG566315941

Description

LABORATORY GROWN DIAMOND

Shape and Cutting Style CUT CORNERED RECTANGULAR

MODIFIED BRILLIANT

MODIFIED

Measurements 9.35 X 6.38 X 4.25 MM

**GRADING RESULTS** 

Carat Weight 2.40 CARATS

Color Grade FANCY VIVID BLUE

Clarity Grade V\$ 1

# ADDITIONAL GRADING INFORMATION

Polish **EXCELLENT** 

Symmetry **EXCELLENT** 

Fluorescence NONE

Inscription(s) (G) LG566315941

Comments: This Laboratory Grown Diamond was created by Chemical Vapor Deposition (CVD) growth

#### ADDITIONAL GRADING INFORMATION

| Polish       | EXCELLEN |
|--------------|----------|
| Symmetry     | EXCELLEN |
| Fluorescence | NON      |

Comments: This Laboratory Grown Diamond was created by Chemical Vapor Deposition (CVD) growth process