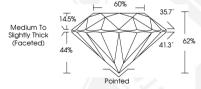

## IGI LABORATORY GROWN DIAMOND IDENTIFICATION REPORT

January 30, 2023

**IGI** Report Number LG566334157

Description LABORATORY GROWN DIAMOND Shape and Cutting Style ROUND BRILLIANT

Measurements 5.81 - 5.84 X 3.61 MM

### 5.81 - 5.84 X 3.61 MM

Inscription(s)

0.76 CARAT Carat Weight Color Grade Clarity Grade VS 1 Cut Grade **EXCELLENT** Polish **EXCELLENT EXCELLENT** Symmetry Fluorescence

LABGROWN MS

LG566334157 Comments: As Grown - No indication of post-growth treatment.This Laboratory Grown Diamond was created by High Pressure High Temperature (HPHT)

#### 5.81 - 5.84 X 3.61 MM

Carat Weight 0.76 CARAT Color Grade D Clarity Grade VS 1 Cut Grade EXCELLENT Polish **EXCELLENT** Symmetry **EXCELLENT** Fluorescence Inscription(s) LABGROWN (6) LG566334157

Comments: As Grown - No indication of post-growth treatment.This Laboratory Grown Diamond was created by High Pressure High Temperature (HPHT) growth process.Type II