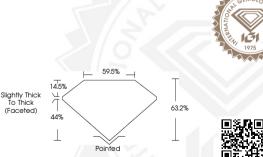

### MARQUISE BRILLIANT

#### 7.37 X 3.78 X 2.39 MM Carat Weight Color Grade

Clarity Grade VVS 2
Cut Grade VERY GOOD
Polish EXCELLENT
Symmetry EXCELLENT
Fluorescence
Inscription(s) ID L6566335609
Comments: This Laboratory Grown
Diamond was created by
Chemical Vapor Deposition (CVD)
growth process and may include

#### 7.37 X 3.78 X 2.39 MM

Color Grade Clarity Grade VVS 2 Cut Grade VERY GOOD Polish **EXCELLENT** Symmetry **EXCELLENT** NONE Fluorescence Inscription(s) (65) LG566335609 Comments: This Laboratory Grown Diamond was created by Chemical Vapor Deposition (CVD) growth process and may include post-growth treatment. Type IIa