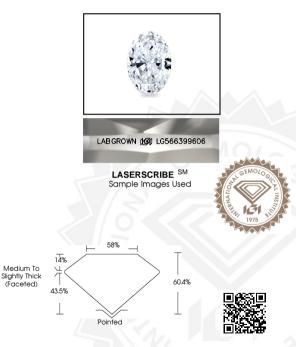

## IGI LABORATORY GROWN DIAMOND IDENTIFICATION REPORT

February 3, 2023

IGI Report Number LG566399606

Description LABORATORY GROWN DIAMOND

Shape and Cutting Style OVAL BRILLIANT

Measurements 6.97 X 4.80 X 2.90 MM

### **GRADING RESULTS**

Carat Weight 0.59 CARAT

Color Grade

Clarity Grade VVS 1

### ADDITIONAL GRADING INFORMATION

Polish EXCELLENT Symmetry EXCELLENT

Fluorescence NONE

Inscription(s) LABGROWN (G) LG566399606

Comments: As Grown - No indication of post-growth treatment.
This Laboratory Grown Diamond was created by High Pressure High

Temperature (HPHT) growth process.

Type II