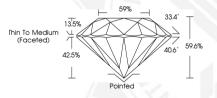

## IGI LABORATORY GROWN DIAMOND IDENTIFICATION REPORT

January 31, 2023

**IGI** Report Number LG567342306

LABORATORY GROWN DIAMOND Description ROUND BRILLIANT

Shape and Cutting Style 6.06 - 6.07 X 3.62 MM

Measurements

## **GRADING RESULTS**

0.81 CARAT Carat Weight

Color Grade Clarity Grade VS 2

Cut Grade IDFAI

#### 6.06 - 6.07 X 3.62 MM

Carat Weight 0.81 CARAT Color Grade Clarity Grade VS 2 Cut Grade IDEAL Polish **EXCELLENT** Symmetry **EXCELLENT** NONE Fluorescence Inscription(s) LABGROWN (6) LG567342306

Comments: As Grown - No indication of post-growth treatment.This Laboratory Grown Diamond was created by High Pressure High Temperature (HPHT) growth process.Type II