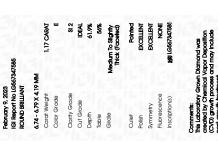

# February 9, 2023

| IGI Report Number | LG567347585      |
|-------------------|------------------|
| Description       | LABORATORY GROWN |

LABORATORY GROWN DIAMOND REPORT

Shape and Cutting Style ROUND BRILLIANT Measurements 6.74 - 6.79 X 4.19 MM

#### **GRADING RESULTS**

| Carat Weight  | 1.17 CARAT   |
|---------------|--------------|
| Color Grade   | I College Le |
| Clarity Grade | SI 2         |

Cut Grade IDEAL

#### ADDITIONAL GRADING INFORMATION

| Polish         | EXCELLENT       |
|----------------|-----------------|
| Symmetry       | EXCELLENT       |
| Fluorescence   | NONE            |
| Inscription(s) | (6) LG567347585 |

Comments: This Laboratory Grown Diamond was created by Chemical Vapor Deposition (CVD) growth process and may include post-growth treatment. Type IIa