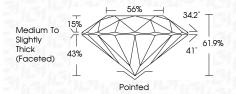

#### **PROPORTIONS**

LG567347585

DIAMOND

1.17 CARAT

SI 2

**IDEAL** 

NONE

**EXCELLENT EXCELLENT** 

151 LG567347585

created by Chemical Vapor Deposition (CVD) growth

**ROUND BRILLIANT** 

6.74 - 6.79 X 4.19 MM

LABORATORY GROWN

# February 9, 2023

| IGI Report Number | LG567347585      |
|-------------------|------------------|
| Description       | LABORATORY GROWN |

LABORATORY GROWN DIAMOND REPORT

Shape and Cutting Style ROUND BRILLIANT Measurements 6.74 - 6.79 X 4.19 MM

#### **GRADING RESULTS**

| Carat Weight  | 1.17 CARAT   |
|---------------|--------------|
| Color Grade   | I College Le |
| Clarity Grade | SI 2         |

Cut Grade IDEAL