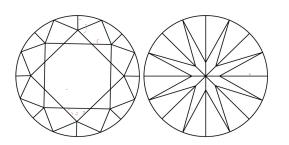

### **CLARITY CHARACTERISTICS**

**KEY TO SYMBOLS** 

Red symbols indicate internal characteristics. Green symbols indicate external characteristics.