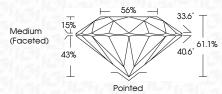

### LABORATORY GROWN DIAMOND REPORT

PROPORTIONS

15%

 $\checkmark$ 

Medium

(Faceted)

LG567350658 Report verification at igi.org

## 61.1% 40.6° 43% Pointed

56%

33.6°