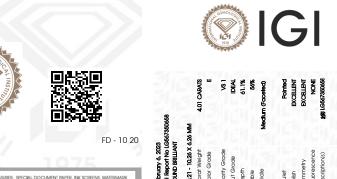

# LABORATORY GROWN DIAMOND REPORT

| February 6, 2023        |                             |
|-------------------------|-----------------------------|
| IGI Report Number       | LG567350658                 |
| Description             | LABORATORY GROWN<br>DIAMOND |
| Shape and Cutting Style | ROUND BRILLIANT             |
| Measurements            | 10.21 - 10.26 X 6.26 MM     |
| GRADING RESULTS         |                             |
| Carat Weight            | 4.01 CARATS                 |
| Color Grade             | IC I I I I I I I I          |
| Clarity Grade           | VS 1                        |
| Cut Grade               | IDEAL                       |
|                         |                             |

LABORATORY GROWN DIAMOND REPORT

| February 6, 2023               |                             |  |  |  |  |
|--------------------------------|-----------------------------|--|--|--|--|
| IGI Report Number              | LG567350658                 |  |  |  |  |
| Description                    | LABORATORY GROWN<br>DIAMOND |  |  |  |  |
| Shape and Cutting Style        | ROUND BRILLIANT             |  |  |  |  |
| Measurements                   | 10.21 - 10.26 X 6.26 MM     |  |  |  |  |
| GRADING RESULTS                |                             |  |  |  |  |
| Carat Weight                   | 4.01 CARATS                 |  |  |  |  |
| Color Grade                    | STOLE CO.                   |  |  |  |  |
| Clarity Grade                  | VS 1                        |  |  |  |  |
| Cut Grade                      | IDEAL                       |  |  |  |  |
| ADDITIONAL GRADING INFORMATION |                             |  |  |  |  |
| Polish                         | EXCELLENT                   |  |  |  |  |
| Symmetry                       | EXCELLENT                   |  |  |  |  |
| Fluorescence                   | NONE                        |  |  |  |  |