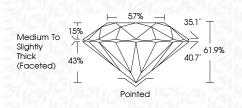

#### LABORATORY GROWN DIAMOND REPORT

LG567350660 Report verification at igi.org

57%

Pointed

35.1

40.7°

61.9%

PROPORTIONS

15%

43%

**CLARITY CHARACTERISTICS** 

**KEY TO SYMBOLS** 

Red symbols indicate internal characteristics.

Green symbols indicate external characteristics.

L

Medium To

Slightly Thick (Faceted)