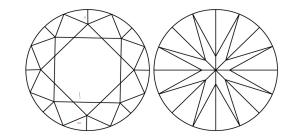

#### **CLARITY CHARACTERISTICS**

#### **KEY TO SYMBOLS**

Red symbols indicate internal characteristics. Green symbols indicate external characteristics.