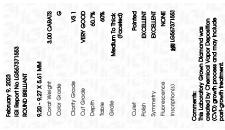

LG567371553

DIAMOND

3.00 CARATS

VERY GOOD

35.5°

EXCELLENT **EXCELLENT** 

NONE

VS 1

LABORATORY GROWN

ROUND BRILLIANT 9.20 - 9.27 X 5.61 MM

February 9, 2023

Description

Measurements **GRADING RESULTS** 

Carat Weight

Color Grade Clarity Grade

Cut Grade

Medium To

(Faceted)

Thick

Polish

Symmetry

Fluorescence

IGI Report Number

Shape and Cutting Style

#### LABORATORY GROWN DIAMOND REPORT

February 9, 2023

IGI Report Number LG567371553

LABORATORY GROWN Description

DIAMOND

Shape and Cutting Style **ROUND BRILLIANT** 

Measurements 9.20 - 9.27 X 5.61 MM

### **GRADING RESULTS**

Carat Weight

Color Grade

Clarity Grade VS 1

Cut Grade

Polish

**EXCELLENT** Symmetry

Fluorescence NONE

Inscription(s) (国) LG567371553

3.00 CARATS

G

VERY GOOD

Pointed

ADDITIONAL GRADING INFORMATION