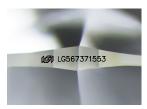

t-growth treatment.

#### **PROPORTIONS**



#### **CLARITY CHARACTERISTICS**



#### **KEY TO SYMBOLS**

Red symbols indicate internal characteristics. Green symbols indicate external characteristics.

## **GRADING SCALES**

#### CLARITY

| IF                     | VVS <sup>1-2</sup>             | VS <sup>1-2</sup>         | SI 1-2               | I <sup>1-3</sup> |
|------------------------|--------------------------------|---------------------------|----------------------|------------------|
| Internally<br>Flawless | Very Very<br>Slightly Included | Very<br>Slightly Included | Slightly<br>Included | Included         |

LABORATORY GROWN

DIAMOND REPORT

#### COLOR

| D | Е | F | G | Н | - 1 | J | Faint | Very Light | Light |
|---|---|---|---|---|-----|---|-------|------------|-------|



Sample Image Used



© IGI 2020, International Gemological Institute

FD - 10 20





Pointed



ADDITIONAL GRADING INFORMATION