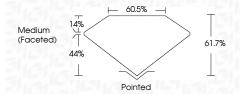

LARITY CHARACTERISTICS**





### **KEY TO SYMBOLS**

Red symbols indicate internal characteristics. Green symbols indicate external characteristics.

### **GRADING SCALES**

### CLARITY

| IF                     | VVS <sup>1-2</sup>             | VS <sup>1-2</sup>         | SI 1-2               | I <sup>1-3</sup> |
|------------------------|--------------------------------|---------------------------|----------------------|------------------|
| Internally<br>Flawless | Very Very<br>Slightly Included | Very<br>Slightly Included | Slightly<br>Included | Included         |

## COLOR

| D | Е | F | G | Н | - 1 | J | Faint | Very Light | Light |
|---|---|---|---|---|-----|---|-------|------------|-------|



Sample Image Used



© IGI 2020, International Gemological Institute

FD - 10 20







### ADDITIONAL GRADING INFORMATION

| FOISH          | EXCELLENT       |
|----------------|-----------------|
| Symmetry       | EXCELLENT       |
| Fluorescence   | NONE            |
| Inscription(s) | (6) LG567373149 |

EVACULENT

Comments: This Laboratory Grown Diamond was created by Chemical Vapor Deposition (CVD) growth process and may include post-growth treatment. Type IIa