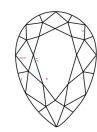

Report verification at igi.org

February 14, 2023

# **GEMOLOGICAL**

# **ELECTRONIC COPY**

### LABORATORY GROWN DIAMOND REPORT

February 14, 2023

IGI Report Number LG567373149

Description

LABORATORY GROWN DIAMOND

Shape and Cutting Style

**PEAR BRILLIANT** 10.28 X 6.39 X 3.94 MM

Measurements

**GRADING RESULTS** 

1.50 CARAT Carat Weight

Color Grade

Clarity Grade SI 1

### ADDITIONAL GRADING INFORMATION

Polish **EXCELLENT** 

**EXCELLENT** Symmetry

NONE Fluorescence

(塔) LG567373149 Inscription(s)

Comments: This Laboratory Grown Diamond was created by Chemical Vapor Deposition (CVD) growth process and may include post-growth treatment.

Type IIa

### **PROPORTIONS**



### **CLARITY CHARACTERISTICS**





### **KEY TO SYMBOLS**

Red symbols indicate internal characteristics. Green symbols indicate external characteristics.

### **GRADING SCALES**

### CLARITY

| IF                     | VVS <sup>1-2</sup>             | VS <sup>1-2</sup>         | SI 1-2               | I <sup>1-3</sup> |
|------------------------|--------------------------------|---------------------------|----------------------|------------------|
| Internally<br>Flawless | Very Very<br>Slightly Included | Very<br>Slightly Included | Slightly<br>Included | Included         |

## COLOR

| D | Е | F | G | Н | - 1 | J | Faint | Very Light | Light |
|---|---|---|---|---|-----|---|-------|------------|-------|



Sample Image Used



© IGI 2020, International Gemological Institute

FD - 10 20







### ADDITIONAL GRADING I