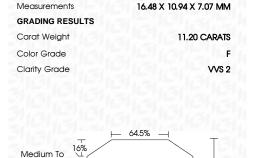

### **PROPORTIONS**

### ADDITIONAL GRADING INFORMATION

44.5%

Polish **EXCELLENT EXCELLENT** Symmetry Fluorescence NONE

Pointed

(6) LG569318641 Comments: This Laboratory Grown Diamond was created by Chemical Vapor Deposition (CVD) growth process and may include post-growth treatment.

Inscription(s)

Slightly

Thick