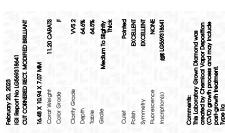

Measurements

16.48 X 10.94 X 7.07 MM

#### **GRADING RESULTS**

**11.20 CARATS** Carat Weight

Color Grade

Clarity Grade

VVS 2

### ADDITIONAL GRADING INFORMATION

Polish **EXCELLENT** 

**EXCELLENT** Symmetry

NONE Fluorescence

16 LG569318641 Inscription(s)

Comments: This Laboratory Grown Diamond was created by Chemical Vapor Deposition (CVD) growth process and may include post-growth treatment. Type IIa

### ADDITIONAL GRADING INFORMATION

44.5%

Polish **EXCELLENT EXCELLENT** Symmetry Fluorescence NONE

Pointed

(6) LG569318641 Comments: This Laboratory Grown Diamond was created by Chemical Vapor Deposition (CVD) growth process and may include post-growth treatment.

Inscription(s)

Slightly

Thick